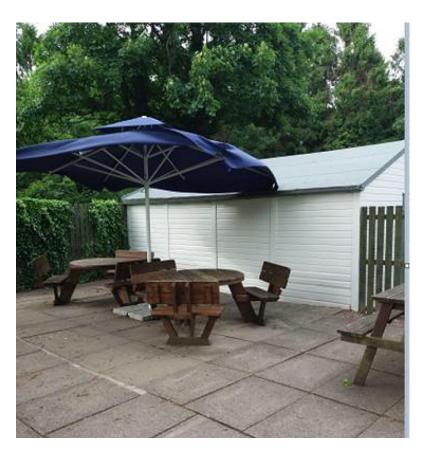

#### Proposed Gazebo to provide shelter from the sun or rain for the patrons of the Pitcheroak Municipal Golf Course

Recommendation: grant subject to conditions

Agenda Item

တ

### Rear of clubhouse - existing