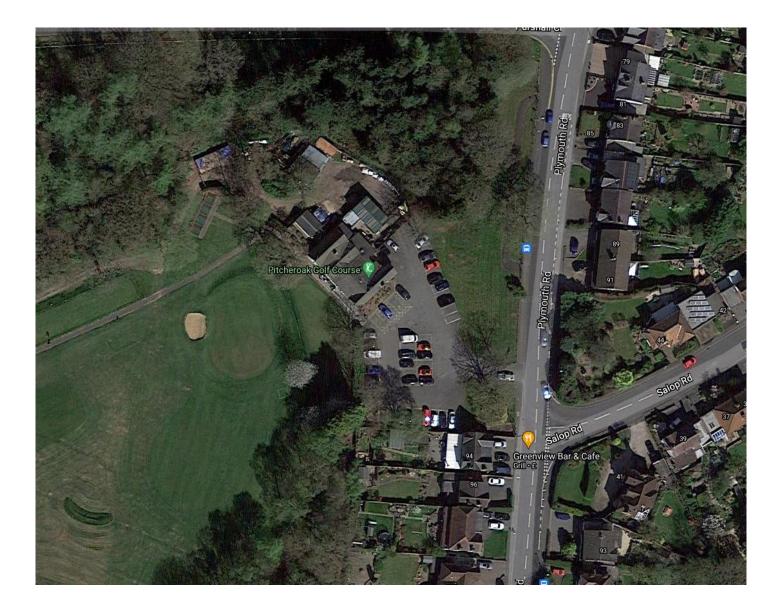

irmingham Road



#### **Proposed Layout Plan**



- A Permeable track surfacing to act as attenuation.
- B 2no. foundation areas for containers and roof structure shown a
- C Impermeable surfaced area with roofed section.
- D Impermeable surfaced area.
- E Removal of T4 and T5 with rootballs removed and backfilled. On
  - 3m High Fence Line with access points and gates
  - Lighting column positions

Page



#### Elevations



Agenda Item 5

This page is intentionally left blank

# 20/00810/FUL

#### Pitcheroak Municipal Golf Course, Plymouth Rd, Redditch

#### Proposed Gazebo to provide shelter from the sun or rain for the patrons of the Pitcheroak Municipal Golf Course

Recommendation: grant subject to conditions

Agenda Item

တ

#### Site Location and layout



Page 10 Agenda Item 6





### Rear of clubhouse - existing





#### **Existing and Proposed elevations**



Existing Front Elevation



#### Proposed elevations - detail