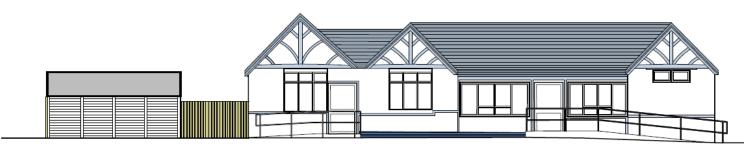

### Rear of clubhouse - existing

#### **Existing and Proposed elevations**

Existing Front Elevation