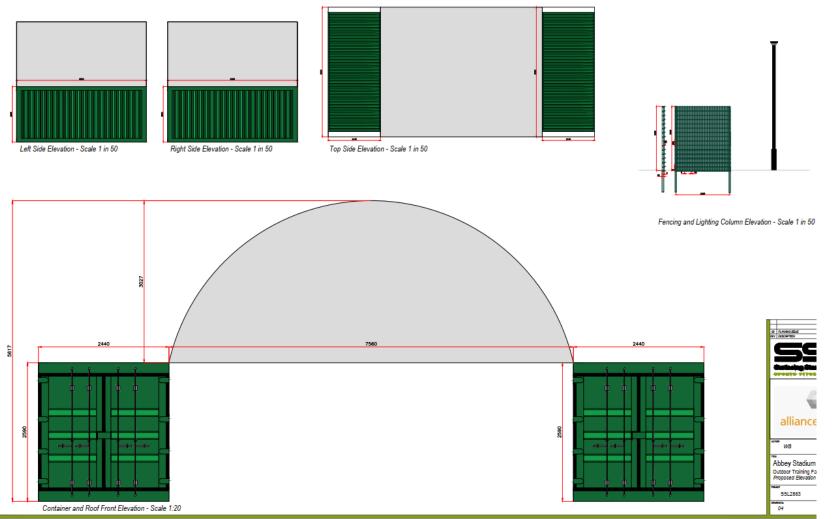

y left blank

# 20/00631/FUL

#### Abbey Stadium Sports Centre, Birmingham Road, Redditch, B97 6EJ

Creation of an outdoor functional fitness area and associated fencing and lighting works

Recommendation: grant subject to conditions

#### Site Location and layout



Page 2

Agenda Item 5

#### Site marked by red cross



 $\mathbb{N}$ 

Agenda Item 5

#### View from Birmingham Road



#### **Proposed Layout Plan**



- A Permeable track surfacing to act as attenuation.
- B 2no. foundation areas for containers and roof structure shown a
- C Impermeable surfaced area with roofed section.
- D Impermeable surfaced area.
- E Removal of T4 and T5 with rootballs removed and backfilled. On
  - 3m High Fence Line with access points and gates
  - Lighting column positions

Page



#### Elevations



Agenda Item 5

This page is intentionally left blank

# 20/00810/FUL

#### Pitcheroak Municipal Golf Course, Plymouth Rd, Redditch

#### Proposed Gazebo to provide shelter from the sun or rain for the patrons of the Pitcheroak Municipal Golf Course

Recommendation: grant subject to conditions

Agenda Item

တ

#### Site Location and layout



Page 10 Agenda Item 6





### Rear of clubhouse - existing





#### **Existing and Proposed elevations**



Existing Front Elevation



#### Proposed elevations - detail