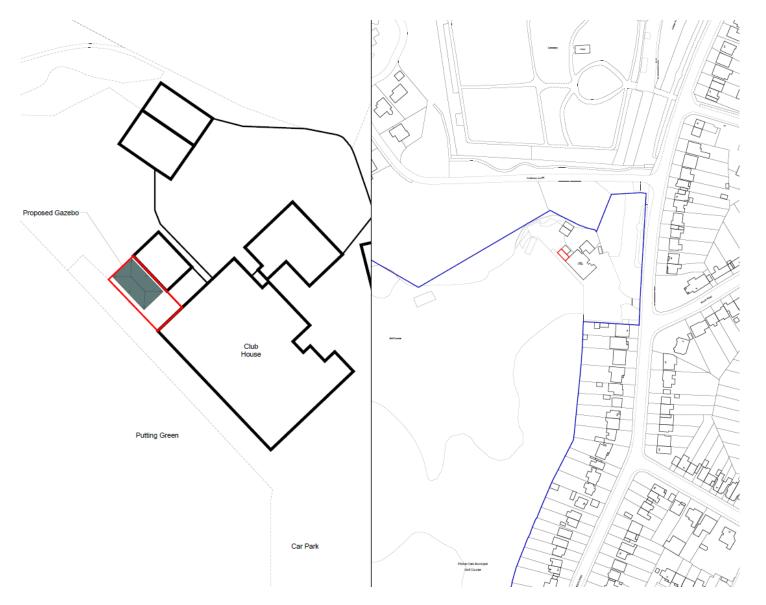

da Item 5

#### View from Birmingham Road



#### **Proposed Layout Plan**



- A Permeable track surfacing to act as attenuation.
- B 2no. foundation areas for containers and roof structure shown a
- C Impermeable surfaced area with roofed section.
- D Impermeable surfaced area.
- E Removal of T4 and T5 with rootballs removed and backfilled. On
  - 3m High Fence Line with access points and gates
  - Lighting column positions

Page



#### Elevations



Agenda Item 5

This page is intentionally left blank

# 20/00810/FUL

#### Pitcheroak Municipal Golf Course, Plymouth Rd, Redditch

#### Proposed Gazebo to provide shelter from the sun or rain for the patrons of the Pitcheroak Municipal Golf Course

Recommendation: grant subject to conditions

Agenda Item

တ

#### Site Location and layout



Page 10 Agenda Item 6





### Rear of clubhouse - existing





#### **Existing and Proposed elevations**



Existing Front Elevation



#### Proposed elevations - detail