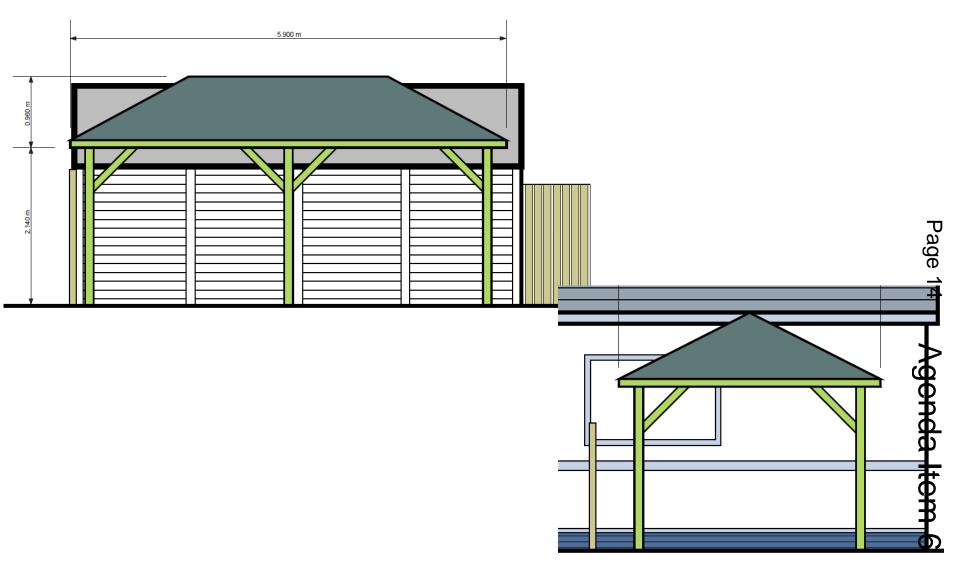

#### Proposed Gazebo to provide shelter from the sun or rain for the patrons of the Pitcheroak Municipal Golf Course

Recommendation: grant subject to conditions

Agenda Item

တ

#### Proposed elevations - detail