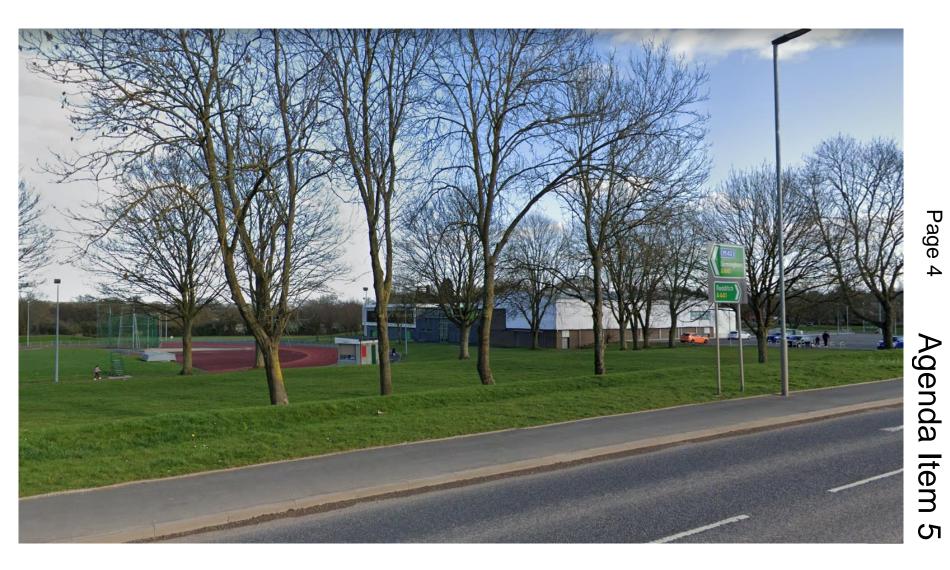

Andrew Fry

Imran Altaf Aled Evans Karen Ashley Timothy Pearman

- Application 21/00631/FUL Abbey Stadium Sports Centre Birmingham Road Redditch B97 6EJ - Mr Scott Brinkworth on behalf of Rubicon Leisure Limited (Pages 1 - 8)
- Application 21/00810/FUL Pitcheroak Municipal Golf Course Plymouth Road Redditch B97 4PB - Mr Paul Hawkes on behalf of Rubicon Leisure Limited (Pages 9 - 14)

This page is intentionally left blank

# 20/00631/FUL

#### Abbey Stadium Sports Centre, Birmingham Road, Redditch, B97 6EJ

Creation of an outdoor functional fitness area and associated fencing and lighting works

Recommendation: grant subject to conditions

#### Site Location and layout



Page 2

Agenda Item 5

#### Site marked by red cross



 $\mathbb{N}$ 

Agenda Item 5

#### View from Birmingham Road



#### **Proposed Layout Plan**



- A Permeable track surfacing to act as attenuation.
- B 2no. foundation areas for containers and roof structure shown a
- C Impermeable surfaced area with roofed section.
- D Impermeable surfaced area.
- E Removal of T4 and T5 with rootballs removed and backfilled. On
  - 3m High Fence Line with access points and gates
  - Lighting column positions

Page



#### Elevations



Agenda Item 5

This page is intentionally left blank

# 20/00810/FUL

#### Pitcheroak Municipal Golf Course, Plymouth Rd, Redditch

#### Proposed Gazebo to provide shelter from the sun or rain for the patrons of the Pitcheroak Municipal Golf Course

Recommendation: grant subject to conditions

Agenda Item

တ

#### Site Location and layout



Page 10 Agenda Item 6





### Rear of cl