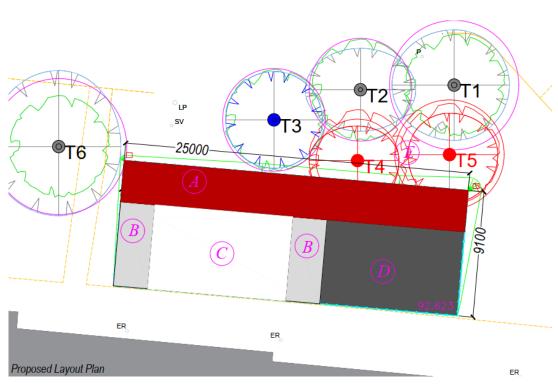

#### **Proposed Layout Plan**

- A Permeable track surfacing to act as attenuation.
- B 2no. foundation areas for containers and roof structure shown a
- C Impermeable surfaced area with roofed section.
- D Impermeable surfaced area.
- E Removal of T4 and T5 with rootballs removed and backfilled. On
  - 3m High Fence Line with access points and gates
  - Lighting column positions